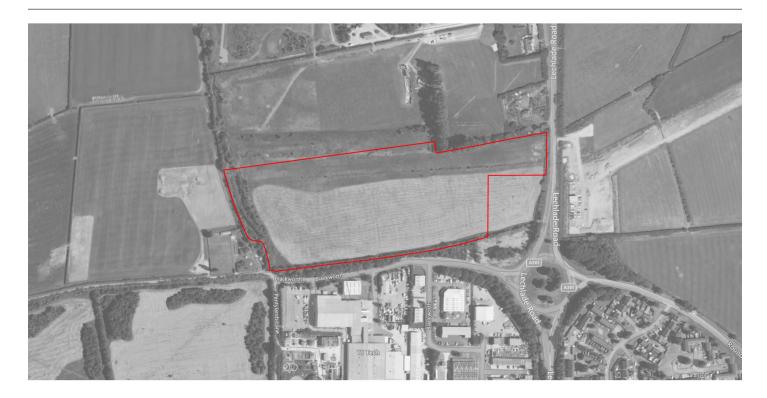

### SITE OVERVIEW

Area

6.76 ha | 16.7 ac | 727,237.84 sqft | 67,562.67 m<sup>2</sup>

Site Address

land on the west side of Lechlade Road, Highworth, Swindon

WT413204

Tenure

Freehold

### **OWNERSHIP**

Limited Company or Public Limited Company
HIGHWORTH BUSINESS PARK LIMITED
2 Cricklade Court, Cricklade Street, Swindon SN1 3EY